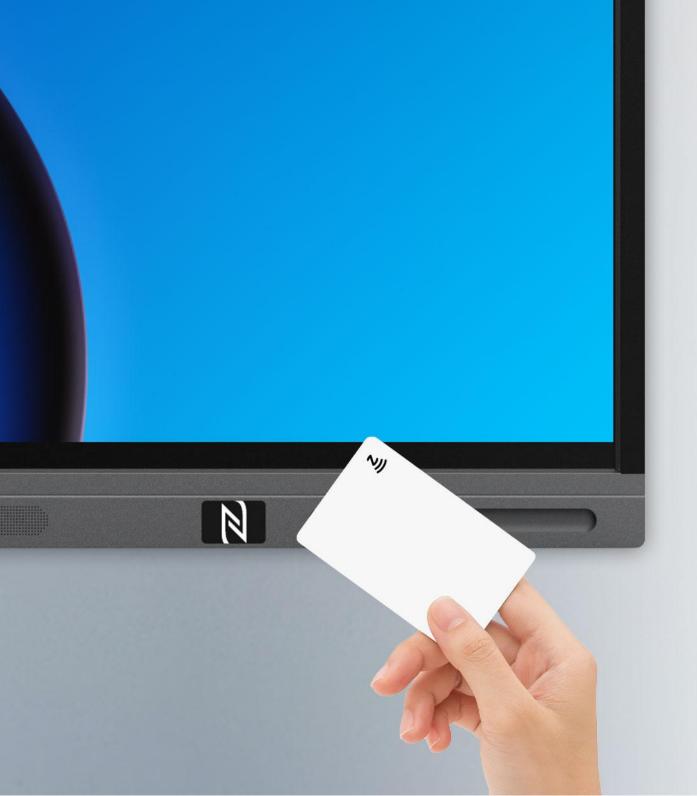

#### **NFC Access Control**

Embedded NFC access control technology, easily unlock the touch screen by NFC card. Save time from the operations of screen lock setting and password entering. Only one-tap NFC login, the touch screen will be ready to use.