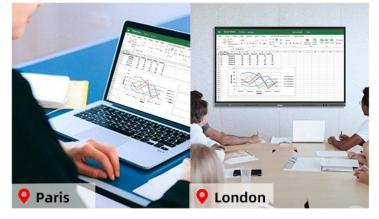

#### **4K Wireless Screen Sharing**

The amazing screen sharing tool for team collaboration. As a natural extension of BYOD, BYOM allows you to wirelessly access the camera

of TB1100 Pro and start the video conference with your preferred UC platform.

Share multiple mobile devices to the large screen with up to 9-split screen.

Allow the remote colleagues to cast their personal files by web browser.

Group share the same content to multiple displays in one meeting room.