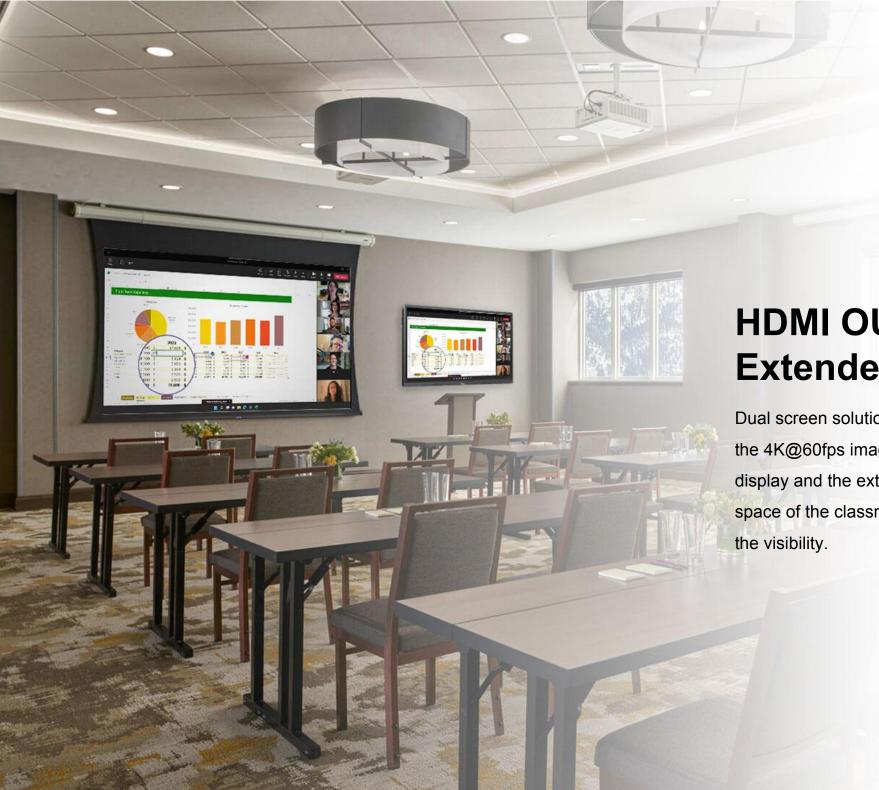

## HDMI OUT for Extended Screen

Dual screen solution enables simultaneously delivering the 4K@60fps image and sound from the interactive display and the external device. It is ideal for the larger space of the classroom or conference room to maximize the visibility.