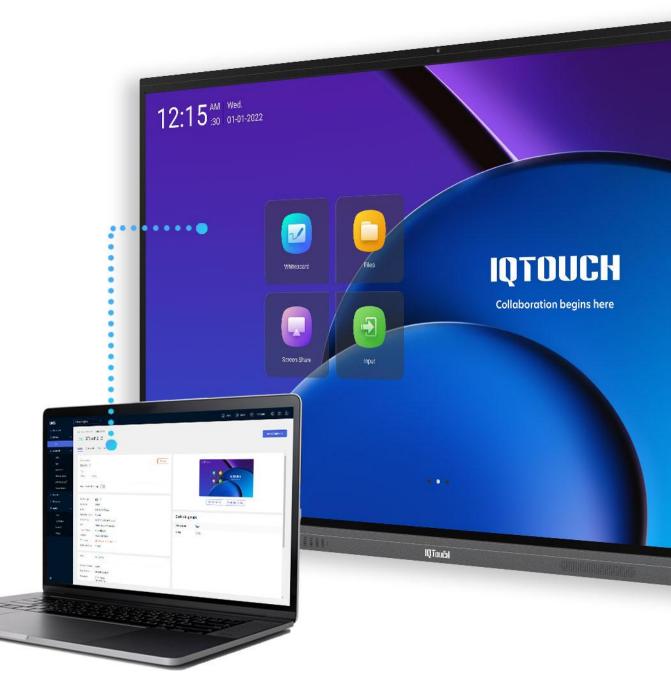

#### **The Updated Seamless User Experience**

TB1100 Pro Gen 2 delivers a revolutionary new user interface -- IQ OS V4.0 with a more intuitive UI design and places all of the most commonly used tools right at users' fingertips. Flexible to customize your preferred applications at the function menu and experience the super-seamless operation of IQ OS.

#### Write "Infinity" on AI Whiteboard

The touch screen for education brings you the built-in 4K AI whiteboard with endless possibility. More intelligent functions like handwriting, shape recognition, split screen mode, smart table, etc., are offered to improve the presentation in every way.

#### **4K Wireless Screen Sharing**

The amazing screen sharing tool for team collaboration. As a natural extension of BYOD, BYOM allows you to wirelessly access the camera

of TB1100 Pro and start the video conference with your preferred UC platform.

#### Remote Device Management System

- Give you full control of IFPD on unified platform
- Get powerful insights and analytics to IFP usage
- Centralized application management for flexible installation
- Set your schedule and auto-execute the tasks