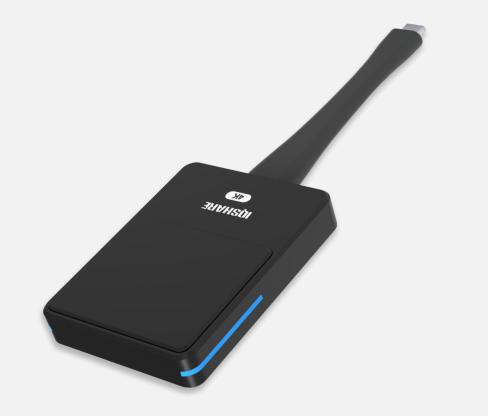

Soulmates for IQTouch – IQShare Button C3 Pro

#### Share your screen with a click of a button

\*USB & HDMI button available for choice

No network requirement

Type-C button for 4K wireless casting

Driver free

BYOM

Soulmates for IQTouch – IQSound SA200