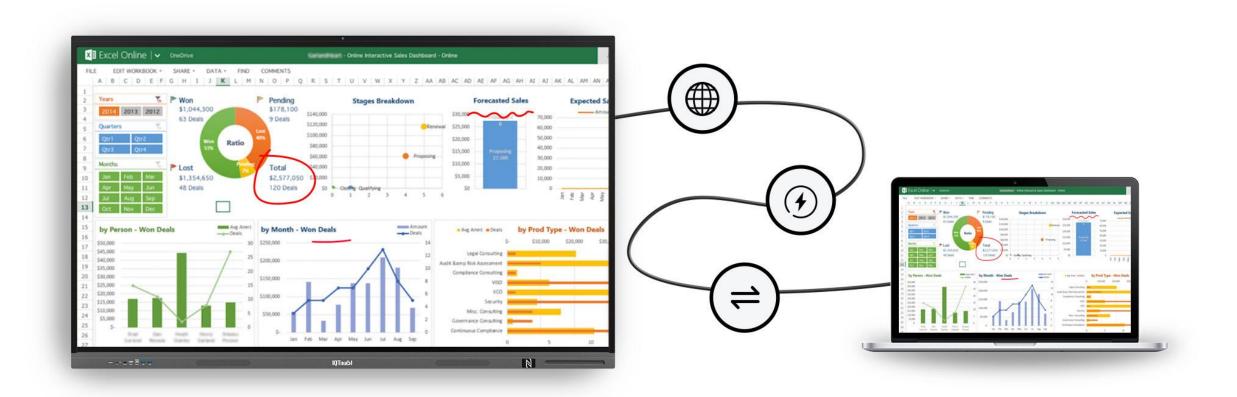

#### **4K Wireless Screen Sharing**

The amazing screen sharing tool for team collaboration. As a natural extension of BYOD, BYOM allows you to wirelessly access the camera

of TB1100 Pro and start the video conference with your preferred UC platform.

Share multiple mobile devices to the large screen with up to 9-split screen.

Allow the remote colleagues to cast their personal files by web browser.

Group share the same content to multiple displays in one meeting room.