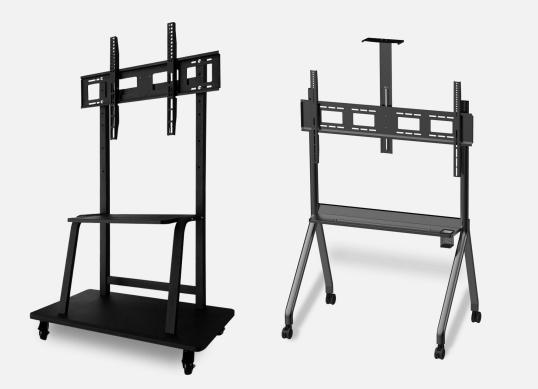

k&Thin Pen



Annotation



**Digital Laser Pointer** 



Play&Pause Video





Magnifier

#### Soulmates for IQTouch – OPS



### Use your familiar Windows 10 on the IFP

Pre-install IQ KitsMemos whiteboard software and JoinMemos collaboration meeting software with activated license.





Chipset Intel

CPU Intel®Core i7, 10th Gen



Memory 8GB



Soulmates for IQTouch – IQShare Button C3 Pro



#### Share your screen with a click of a button

\*USB & HDMI button available for choice



No network requirement



Type-C button for 4K wireless casting



Driver free



BYOM

Soulmates for IQTouch – IQSound SA200



## Enjoy the immersive sound effect





80W output

Bluetooth 5.0



4\*full-range speakers 2\*tweeters



Wired and wireless connection

Soulmates for IQTouch – Mobile Stands



# More around your IFP freely for flexible use



Suitable for 55"-86"

#### IQTouĉh



Returnstar Interactive Technology Group CO., LTD.
6th Bldg. High-Tech Base. Fuzhou Fujian Prov. China
0086-591-38202660

■ 0086-591-38203003 ● www.lQBoard.net