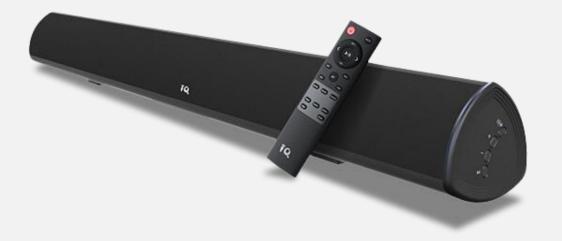

## Enjoy the immersive sound effect

80W output

Bluetooth 5.0

4\*full-range speakers 2\*tweeters

Wired and wireless connection

Soulmates for IQTouch – Mobile Stands