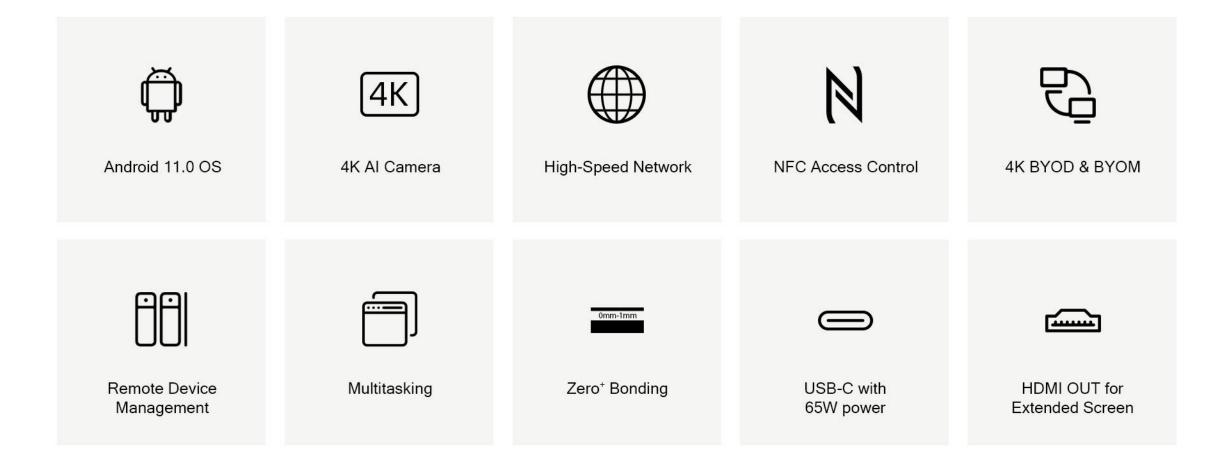

#### Powerful Inside Performance

IQTouch Interactive touch panel adopts the latest Android 11.0 version with 8G RAM+128G ROM ensures extremely stable and powerful system. Smoothly run and switch multiple applications, greatly improve the efficiency of a meeting room.

8G RAM 128G ROM

Android 11.0