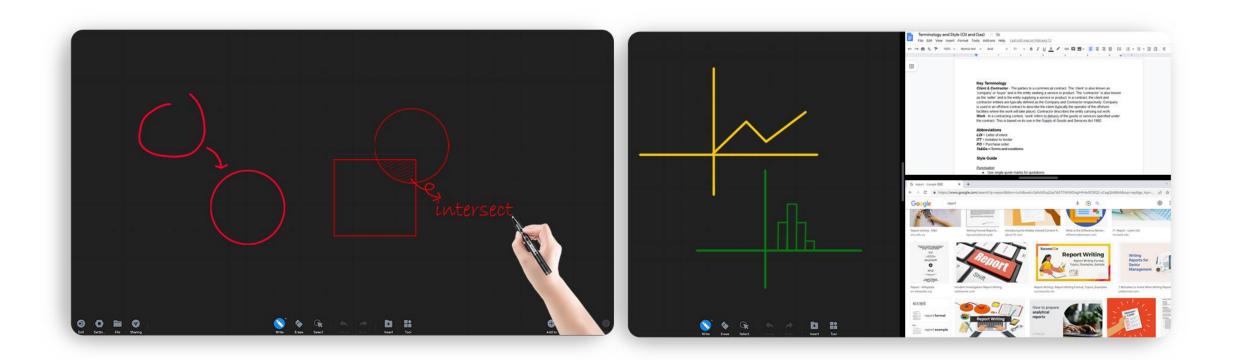

#### Write "Infinity" on AI Whiteboard

The touch screen for education brings you the built-in 4K AI whiteboard with endless possibility. More intelligent functions like handwriting, shape recognition, split screen mode, smart table, etc., are offered to improve the presentation in every way.