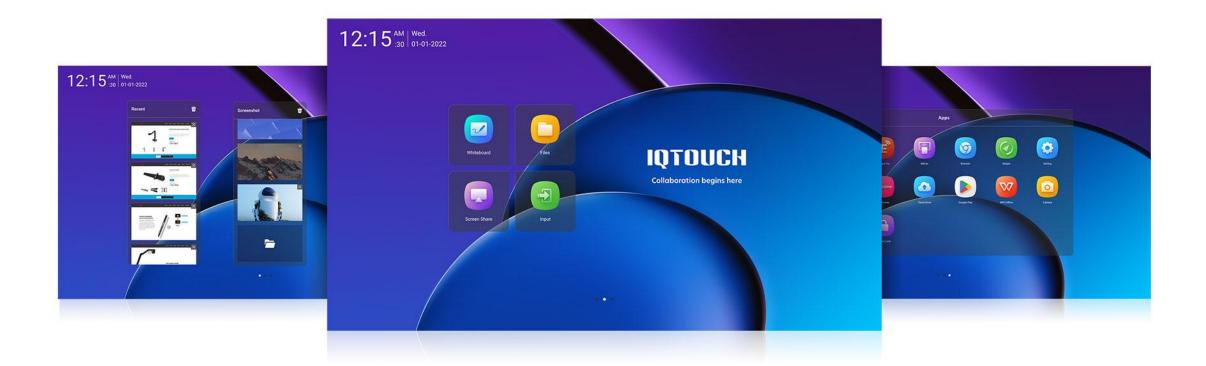

#### **The Updated Seamless User Experience**

TB1100 Pro Gen 2 delivers a revolutionary new user interface -- IQ OS V4.0 with a more intuitive UI design and places all of the most commonly used tools right at users' fingertips. Flexible to customize your preferred applications at the function menu and experience the super-seamless operation of IQ OS.