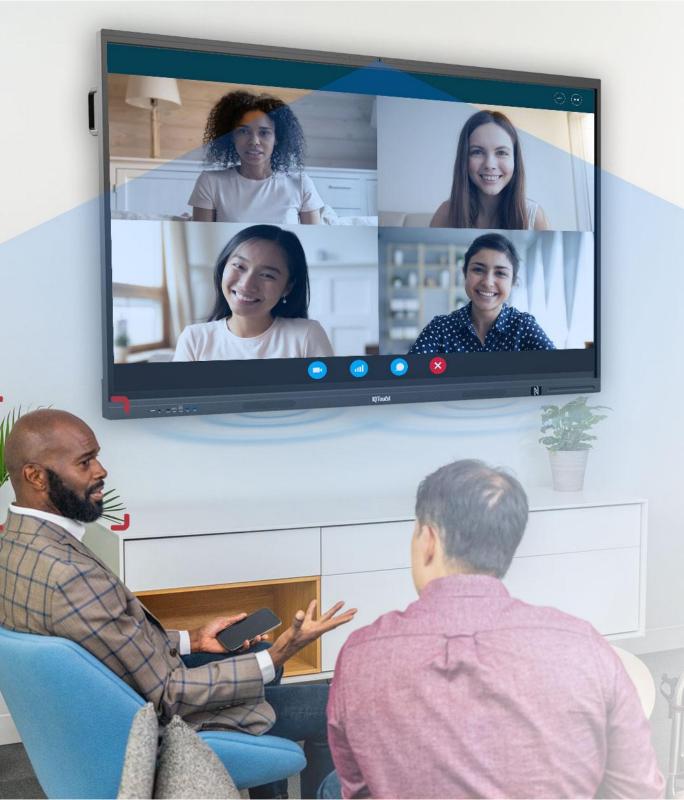

#### • 4K Al Camera

Integrate 48MP AI Camera with voice tracking and auto framing. It precisely positions and automatically switches focus between the different speakers in video conference.

#### • 8 Array Mic

Seamlessly integrating 8 microphone arrays embrace Acoustic Echo Cancellation (AEC) technology and support the ideal voice pickup range of up to 6 meters.

#### **4K Wireless Screen Sharing**

The amazing screen sharing tool for team collaboration. As a natural extension of BYOD, BYOM allows you to wirelessly access the camera

of TB1100 Pro and start the video conference with your preferred UC platform.