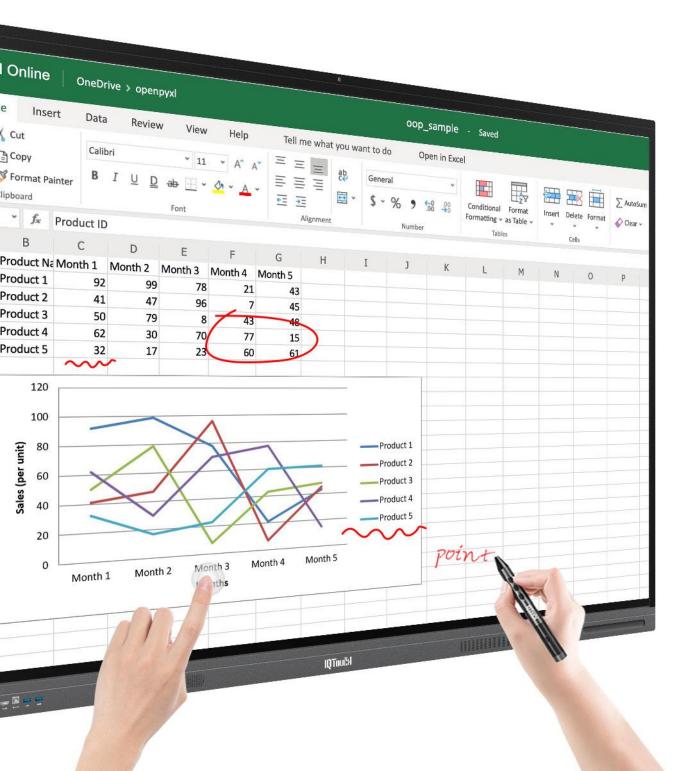

#### Write "Infinity" on AI Whiteboard

The touch screen for education brings you the built-in 4K AI whiteboard with endless possibility. More intelligent functions like handwriting, shape recognition, split screen mode, smart table, etc., are offered to improve the presentation in every way.

#### Zero+ Bonding / Infrared Ultra Fine Tech / Windows Ink

Fully upgraded zero+ bonding and Infrared Ultra Fine (IUF) technology empower the screen high-level image quality, instant response and high precision, revitalizing more vivid visual experience and natural writing. With the collaborative Windows Ink that supports writing on MS Office documents, saving annotations in files and share, you will never lose a thought.