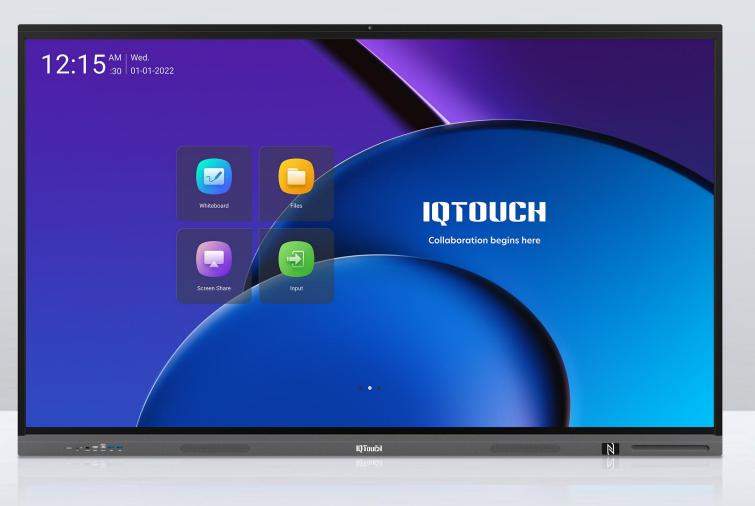

#### **The Updated Seamless User Experience**

TB1100 Pro Gen 2 delivers a revolutionary new user interface -- IQ OS V4.0 with a more intuitive UI design and places all of the most commonly used tools right at users' fingertips. Flexible to customize your preferred applications at the function menu and experience the super-seamless operation of IQ OS.